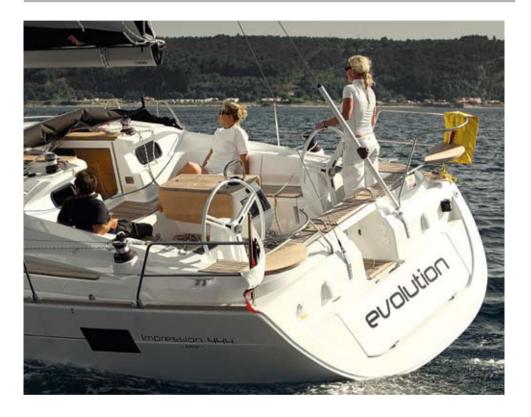

444

Life is always good aboard the Elan Impression 444. Every detail made to ensure an enjoyable and safe journey, from the spacious cockpit with large sitting areas all around the cockpit table, to the large passageway forward, where plenty of space for sunbathing await. The twin steering wheel arrangement offer an excellent position for the helmsman, while the wide transom ensure easy access to a sea of adventures. To ensure enough energy on longer hauls, we offer the installation of solar panels, as an option.

LIFE IS GOOD, CRUISING IS BETTER

YOU ONLY LIVE ONCE. REASON ENOUGH TO ENJOY LIFE ON ONE OF THESE MARVELS.

COCKPIT PROTECTION
The cockpit is well protected
from sprays by high cockpit
sidewalls, which in turn ensure
more safety for the younger
crew.

SUNBATHING DECK Plenty of space forward and around the cockpit for sunbathing and reveling in the pleasures of sea going.

TWIN STEERING WHEELS
The twin steering wheels
ensure a spacious passage
forward and easy access to
the sea, while offering the ideal
position for helming.