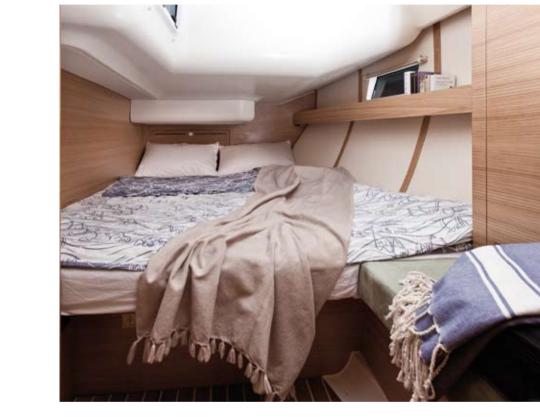

## WAKE UP TO ANOTHER PERFECT DAY.

forecabin cabin feature a large double berth, lots of storage and plenty of natural light coming from the deck hatch and two hull windows. The aft cabin is comfortable as well and very bright, thanks to the two windows. The generous main head compartment offers a separate shower stall. The yacht welcomes four in the 2-cabin layout, six in either of

the two 3-cabin layouts or eight

in the 4-cabin layout.

WITH INTERIORS THIS COMFORTABLE, YOU WILL FEEL LIKE YOU NEVER LEFT HOME. EXCEPT YOU'LL BE ON VACATION, CRUISING.

AFT CABIN
The aft cabin offers a large
double berth, plenty of storage
space and a bright interior.