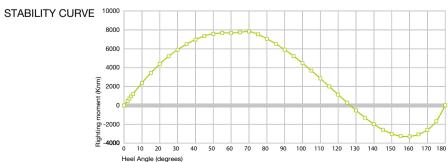

m

| LENGTH OVERAL | L 13,85 m     |
|---------------|---------------|
| HULL LENGTH   | 13,00 m       |
| BEAM          | 4,18 m        |
| DRAFT         | 1,60 / 1,90 m |
| DISPLACEMENT  | 10,900 kg     |
| WATER CAPACIT | Y 516 / 788 I |
| FUEL CAPACITY | 270 I         |
| ENGINE        | 55 / 75 hp    |

| MAINSAIL    | 46,47 m <sup>2</sup>  |
|-------------|-----------------------|
| GENOA       | 52,47 m <sup>2</sup>  |
| GENNAKER    | 135,45 m <sup>2</sup> |
| I           | 15,90 m               |
| J           | 4,78 m                |
| Р           | 14,80 m               |
| E           | 5,37 m                |
| BOAT DESIGN |                       |
| CATEGORY CE | Α                     |
|             |                       |

## PERFORMANCE CHARACTERISTICS

POLAR DIAGRAM