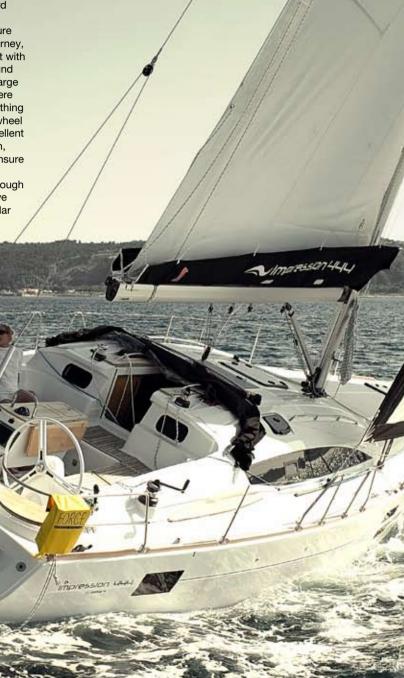

444

Life is always good aboard the Elan Impression 444. Every detail made to ensure an enjoyable and safe journey, from the spacious cockpit with large sitting areas all around the cockpit table, to the large passageway forward, where plenty of space for sunbathing await. The twin steering wheel arrangement offer an excellent position for the helmsman, while the wide transom ensure easy access to a sea of adventures. To ensure enough energy on longer hauls, we offer the installation of solar panels, as an option.

LIFE IS GOOD, CRUISING IS BETTER

YOU ONLY LIVE ONCE. REASON ENOUGH TO ENJOY LIFE ON ONE OF THESE MARVELS.

COCKPIT PROTECTION
The cockpit is well protected
from sprays by high cockpit
sidewalls, which in turn ensure
more safety for the younger
crew.

SUNBATHING DECK Plenty of space forward and around the cockpit for sunbathing and reveling in the pleasures of sea going.

TWIN STEERING WHEELS
The twin steering wheels
ensure a spacious passage
forward and easy access to
the sea, while offering the ideal
position for helming.