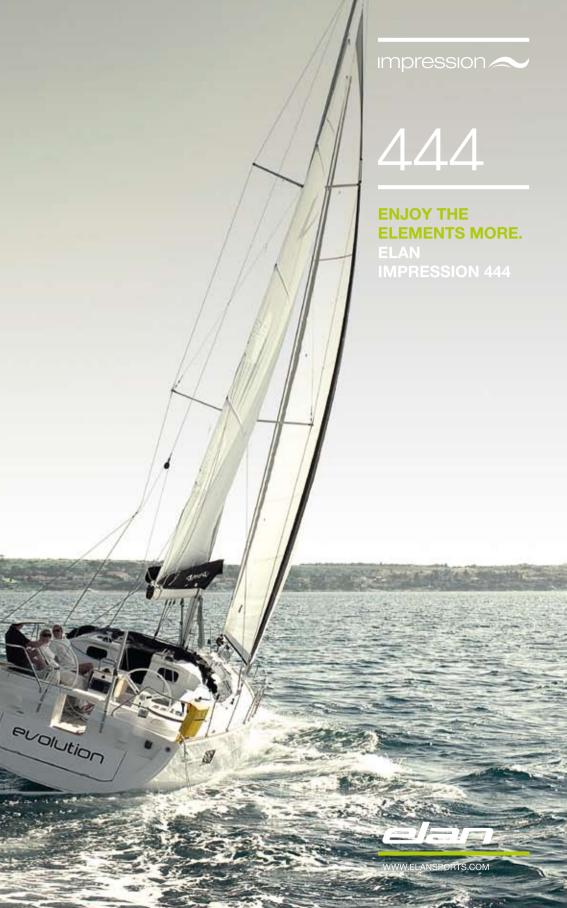

The Elan Impression 444 is in every way an impressive sailing

Quality, modern design and excellent sailing performance. In other words, a new experience in cruising

ROB HUMPHREYS ELAN IMPRESSION 444'S DESIGNER

444

Life is always good aboard the Elan Impression 444. Every detail made to ensure an enjoyable and safe journey, from the spacious cockpit with large sitting areas all around the cockpit table, to the large passageway forward, where plenty of space for sunbathing await. The twin steering wheel arrangement offer an excellent position for the helmsman, while the wide transom ensure easy access to a sea of adventures. To ensure enough energy on longer hauls, we offer the installation of solar panels, as an option.