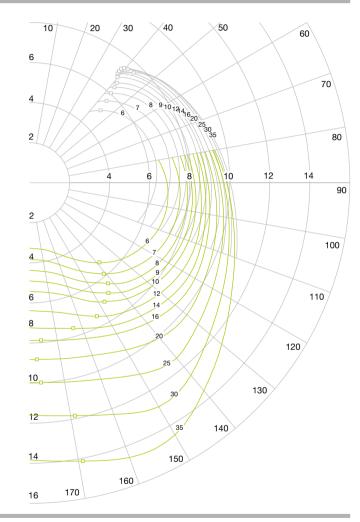

eam

| LENGTH OVERAL | L 13,85 m     |
|---------------|---------------|
| HULL LENGTH   | 13,00 m       |
| BEAM          | 4,18 m        |
| DRAFT         | 1,60 / 1,90 m |
| DISPLACEMENT  | 10,900 kg     |
| WATER CAPACIT | Y 516 / 788 I |
| FUEL CAPACITY | 270 I         |
| ENGINE        | 55 / 75 hp    |

| MAINSAIL    | 46,47 m <sup>2</sup>  |
|-------------|-----------------------|
| GENOA       | 52,47 m <sup>2</sup>  |
| GENNAKER    | 135,45 m <sup>2</sup> |
| I           | 15,90 m               |
| J           | 4,78 m                |
| Р           | 14,80 m               |
| E           | 5,37 m                |
| BOAT DESIGN |                       |
| CATEGORY CE | Α                     |
|             |                       |

## PERFORMANCE CHARACTERISTICS

POLAR DIAGRAM