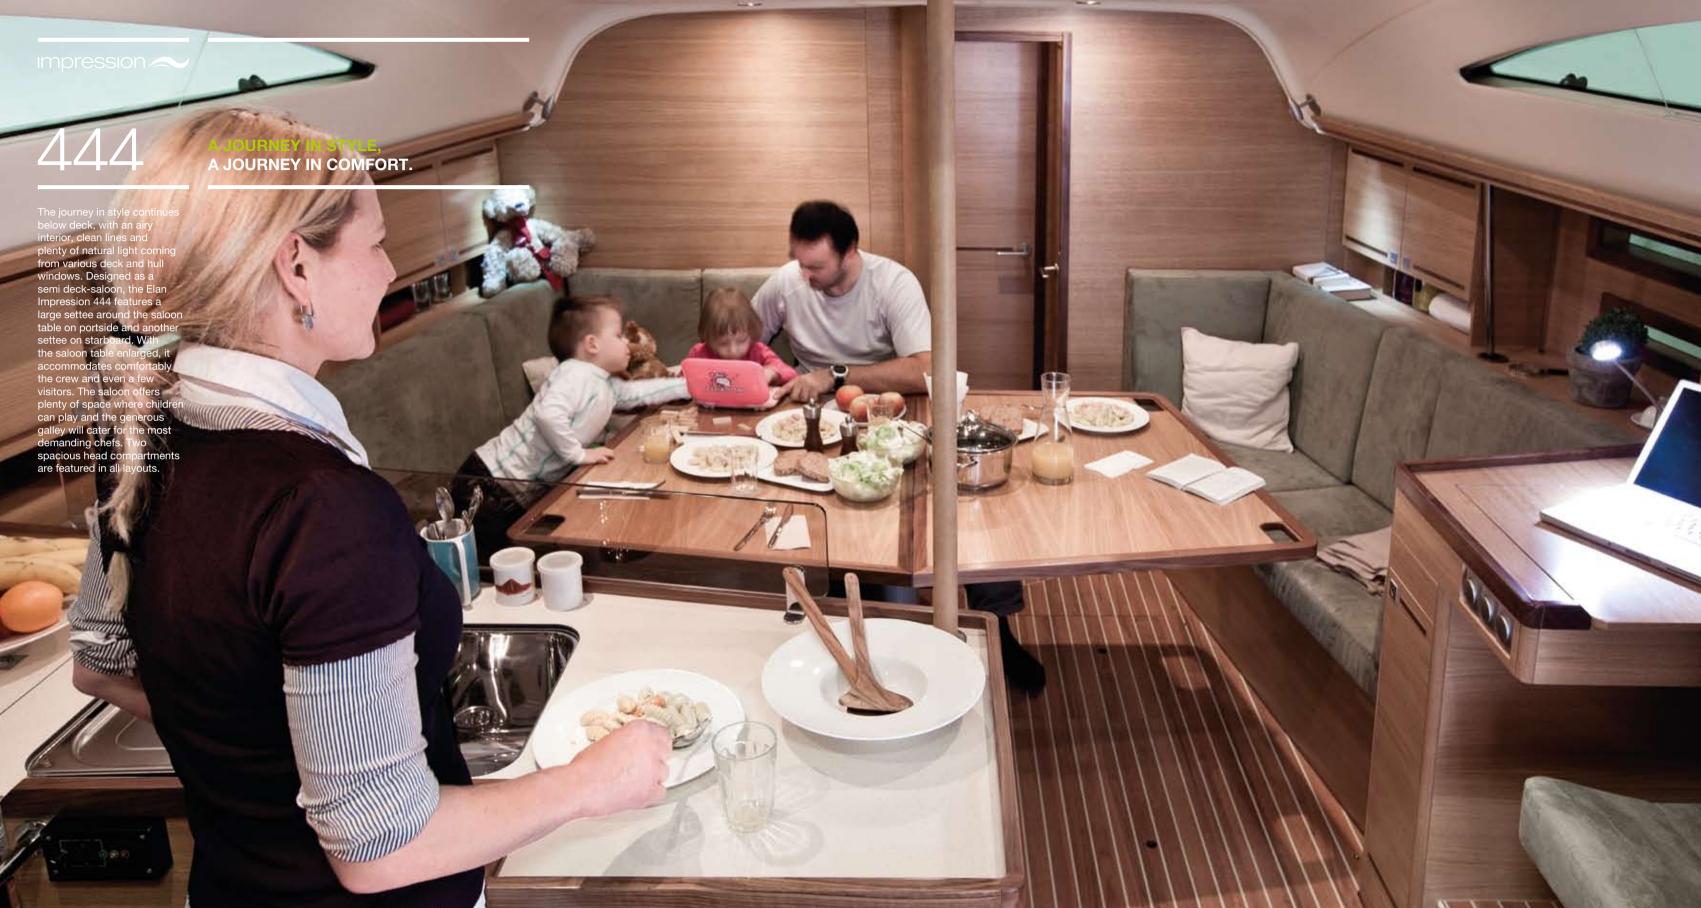

444

## WAKE UP TO ANOTHER PERFECT DAY.

forecabin cabin feature a large double berth, lots of storage and plenty of natural light coming from the deck hatch and two hull windows. The aft cabin is comfortable as well and very bright, thanks to the two windows. The generous main head compartment offers a separate shower stall. The yacht welcomes four in the 2-cabin layout, six in either of

the two 3-cabin layouts or eight

in the 4-cabin layout.

WITH INTERIORS THIS COMFORTABLE, YOU WILL FEEL LIKE YOU NEVER LEFT HOME. EXCEPT YOU'LL BE ON VACATION, CRUISING.

AFT CABIN
The aft cabin offers a large
double berth, plenty of storage
space and a bright interior.