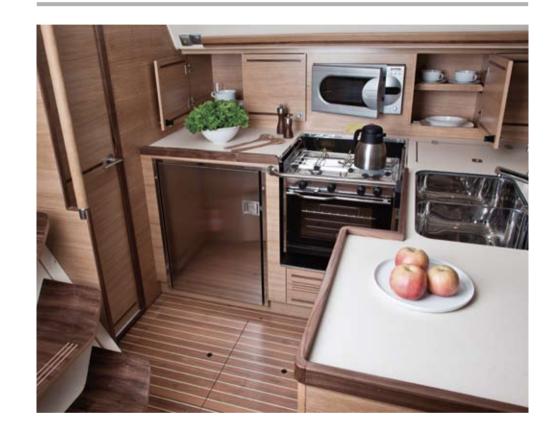

LIKE BEING HOME, EXCEPT IT'S ANYWHERE YOU WANT.

COMFORTABLE ON DECK AND LUXURIOUS BELOW.

STORAGE
Storage is generous around
the galley and saloon, with well
thought solutions for storing
fruit, bottles and other kitchen
appliances.