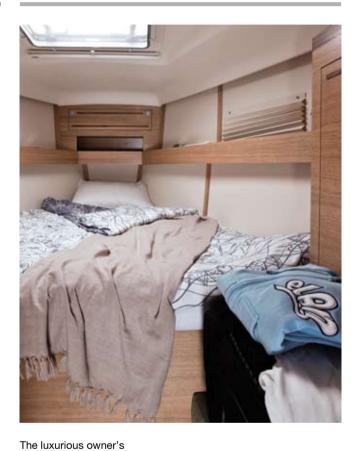

## WAKE UP TO ANOTHER PERFECT DAY.

forecabin cabin feature a large double berth, lots of storage and plenty of natural light coming from the deck hatch and two hull windows. The aft cabin is comfortable as well and very bright, thanks to the two windows. The generous main head compartment offers a separate shower stall. The yacht welcomes four in the 2-cabin layout, six in either of

the two 3-cabin layouts or eight

in the 4-cabin layout.

WITH INTERIORS THIS COMFORTABLE, YOU WILL FEEL LIKE YOU NEVER LEFT HOME. EXCEPT YOU'LL BE ON VACATION, CRUISING.

AFT CABIN
The aft cabin offers a large
double berth, plenty of storage
space and a bright interior.