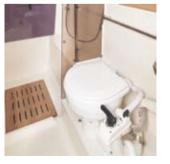

HEAD COMPARTMENT The main head compartment is airy and bright and offers a separate shower stall.

SAILOR'S CABIN
The sailor's cabin with bunk
beds accommodates two
and features ample space for
storage.