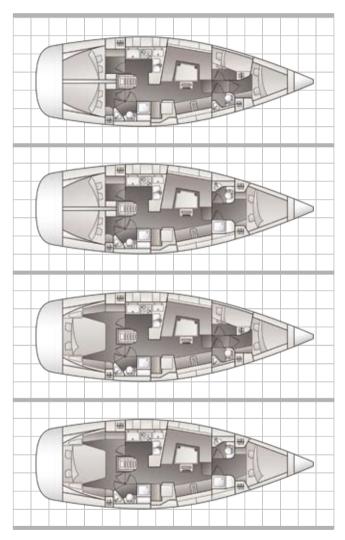

## WAKE UP TO ANOTHER PERFECT DAY.

forecabin cabin feature a large double berth, lots of storage and plenty of natural light coming from the deck hatch and two hull windows. The aft cabin is comfortable as well and very bright, thanks to the two windows. The generous main head compartment offers a separate shower stall. The yacht welcomes four in the 2-cabin layout, six in either of

the two 3-cabin layouts or eight

in the 4-cabin layout.

WITH INTERIORS THIS COMFORTABLE, YOU WILL FEEL LIKE YOU NEVER LEFT HOME. EXCEPT YOU'LL BE ON VACATION, CRUISING.

AFT CABIN
The aft cabin offers a large
double berth, plenty of storage
space and a bright interior.

HEAD COMPARTMENT The main head compartment is airy and bright and offers a separate shower stall.

SAILOR'S CABIN
The sailor's cabin with bunk
beds accommodates two
and features ample space for
storage.

LIKE BEING HOME, EXCEPT IT'S ANYWHERE YOU WANT.

COMFORTABLE ON DECK AND LUXURIOUS BELOW.

STORAGE
Storage is generous around
the galley and saloon, with well
thought solutions for storing
fruit, bottles and other kitchen
appliances.

NAVSTATION
The navstation features ample space for paper charts storage under the large navigation table.

444