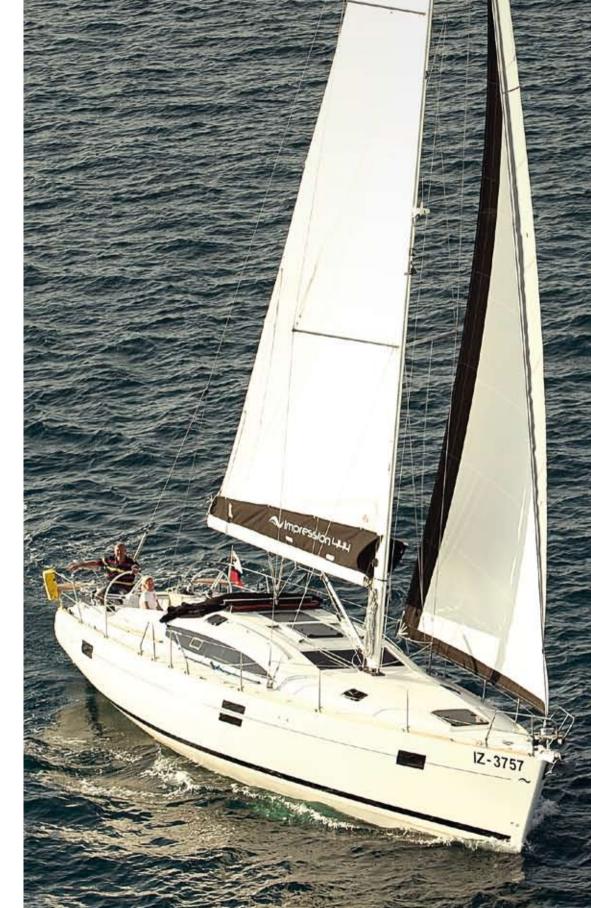

444

Life is always good aboard the Elan Impression 444. Every detail made to ensure an enjoyable and safe journey, from the spacious cockpit with large sitting areas all around the cockpit table, to the large passageway forward, where plenty of space for sunbathing await. The twin steering wheel arrangement offer an excellent position for the helmsman, while the wide transom ensure easy access to a sea of adventures. To ensure enough energy on longer hauls, we offer the installation of solar panels, as an option.

LIFE IS GOOD, CRUISING IS BETTER

YOU ONLY LIVE ONCE. REASON ENOUGH TO ENJOY LIFE ON ONE OF THESE MARVELS.

COCKPIT PROTECTION
The cockpit is well protected
from sprays by high cockpit
sidewalls, which in turn ensure
more safety for the younger
crew.

SUNBATHING DECK Plenty of space forward and around the cockpit for sunbathing and reveling in the pleasures of sea going.

TWIN STEERING WHEELS
The twin steering wheels
ensure a spacious passage
forward and easy access to
the sea, while offering the ideal
position for helming.